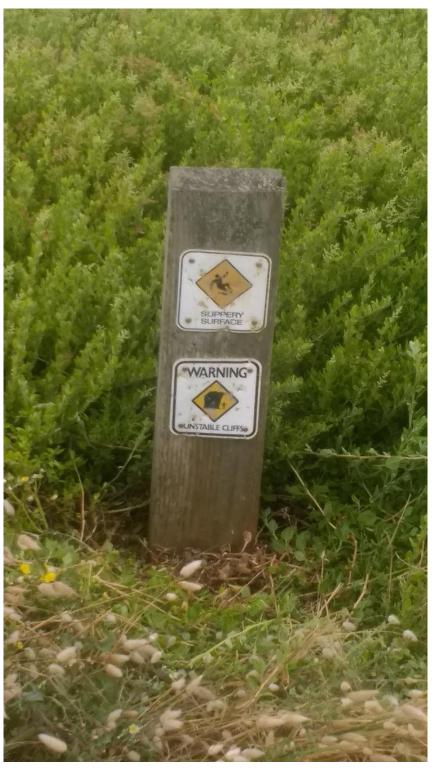

## VICTORIAN HANG GLIDING AND PARAGLIDING ASSOCIATION

Site Assessment Report (ref. Parks Vic License, Schedule 1, para 3.2)

| SITE                                               |                   |                   |                                         |                           |                                                                    |              |                              |
|----------------------------------------------------|-------------------|-------------------|-----------------------------------------|---------------------------|--------------------------------------------------------------------|--------------|------------------------------|
| 311L                                               |                   |                   |                                         |                           |                                                                    |              |                              |
| Site Name                                          | FLAXMANS HIL      | L                 |                                         |                           | Date of                                                            | f inspection | 20 / 12 / 2017               |
| Site Inspected by                                  |                   |                   | HGFA no. /<br>Position                  | 37135 / VHPA Site Dev. Of |                                                                    | Signature    | S. H. Norman<br>Rvar du Rlue |
| Report<br>Reviewed by                              | y R v.d. Klooster |                   | HGFA no. /<br>Position                  | / 33153 / VHPA President  |                                                                    | Signature    | Row du Rlue                  |
|                                                    | ASSESSMENT        |                   |                                         |                           |                                                                    |              |                              |
| Assessed as satisfactory at date of<br>Inspection? |                   |                   | Comments                                |                           |                                                                    |              |                              |
| – .Yes/No                                          |                   |                   | Site is very tidy and in good condition |                           |                                                                    |              |                              |
| NOTES/ACTIO                                        | NS                |                   |                                         |                           |                                                                    |              |                              |
| Items                                              |                   |                   | Comments                                |                           |                                                                    |              |                              |
| - None                                             |                   |                   |                                         |                           |                                                                    |              |                              |
| CHECKLIST A                                        | ID                |                   |                                         |                           |                                                                    |              |                              |
|                                                    |                   | STAT              | US (tick appropriate box)               |                           |                                                                    |              |                              |
| CHECKLIST ITEMS                                    |                   | Not<br>Applicable | Cood                                    | Needs<br>attention        | Describe action required (if any)                                  |              |                              |
| Site Guide contents for site                       |                   | приосы            | <b>√</b>                                | atternion                 |                                                                    |              |                              |
| Access track condition                             |                   |                   | <b>✓</b>                                |                           |                                                                    |              |                              |
| Emergency Marker Post                              |                   | ✓                 |                                         |                           | On public road and easily found, therefore no need for EMP         |              |                              |
| Site signage                                       |                   |                   | ✓                                       |                           | Signs at gate in fence, see attached photo                         |              |                              |
| Fencing/Barriers                                   |                   |                   | ✓                                       |                           | Low fence between parking area and launch area. See attached photo |              |                              |
| Set up area                                        |                   |                   | ✓                                       |                           |                                                                    |              |                              |
| Launch area                                        |                   |                   | ✓                                       |                           |                                                                    |              |                              |
| Launch structure                                   | е                 | ✓                 |                                         |                           |                                                                    |              |                              |
| Vegetation                                         |                   |                   | ✓                                       |                           |                                                                    |              |                              |
| Clear of rubbish                                   |                   |                   | ✓                                       |                           |                                                                    |              |                              |
| Other                                              |                   |                   |                                         |                           |                                                                    |              |                              |
|                                                    |                   |                   |                                         |                           |                                                                    |              |                              |
| PLANS FOR M                                        | IANAGEMENT C      | OF SITE           |                                         |                           |                                                                    |              |                              |
| Inspect again ne                                   | ext year          |                   |                                         |                           |                                                                    |              |                              |
|                                                    |                   |                   |                                         |                           |                                                                    |              |                              |
|                                                    |                   |                   |                                         |                           |                                                                    |              |                              |
|                                                    |                   |                   |                                         |                           |                                                                    |              |                              |

SIGN LOCATED JUST THROUGH GATE

FENCE AND GATE

SET UP AREA (GRAVEL OR GRASS)

LAUNCH